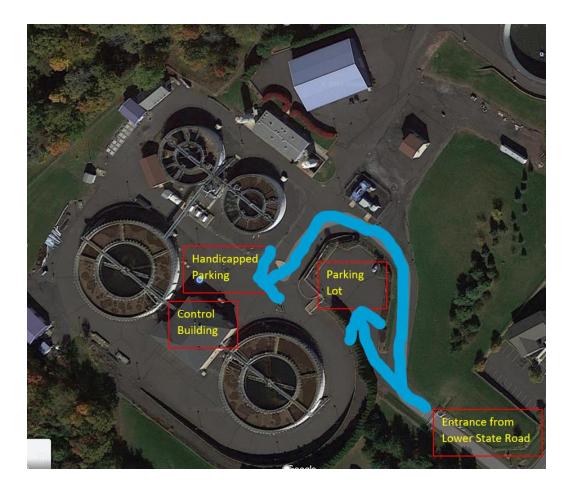

You will see this sign by our street entrance:

**Parking and entrance**: When you enter the drive, through the gate, there is an option to go straight ahead to a parking lot or curve to the right. Go straight ahead to the parking lot for regular parking. Then walk down the steps to the tan Control Building between the two large tanks. (If you need handicapped parking, stay to the right after you pass through the entrance gate and loop around to the left. Parking is in front of the tan Control Building.) Once you enter the Control Building there will be an elevator straight ahead. Take the elevator up to the second floor and someone will meet you there.