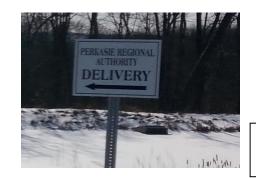

Once you arrive you will follow the signs for Perkasie Regional authority deliveries. Follow around the building to the back parking lot. You will park there. Use the steps closest to the dumpster. Ring the call button and you will be buzzed in. The training room is 1 floor up.

Follow Sign for Perkasie Regional Authority Parking

PARK HERE

Ring Call Bell to be Buzzed In