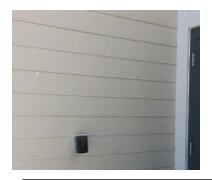

Once you arrive you will follow the signs for Perkasie Regional authority deliveries. Follow around the building to the back parking lot. You will park there. Use the steps closest to the dumpster. Ring the call button and you will be buzzed in. The training room is 1 floor up.

Follow Sign for Perkasie Regional Authority Parking

PARK HERE

Ring Call Bell to be Buzzed In