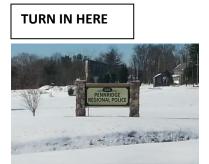

## From South

Take 309 North to exit PA-563/Perkasie. Turn left onto Lawn Avenue and then make a right on to PA-563/Rige Road. Continue approximately 1 mile and PRA building will be on the right side of the road. There are actually 2 entrances into the Authority and the first entrance is just beyond the Pennridge Regional Police building and the second entrance is actually the Comcast building entrance.

## **Parking**

There are actually 2 entrances into the Authority and the first entrance is just beyond the Pennridge Regional Police building and the second entrance is actually the Comcast building entrance.