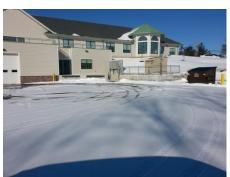

Once you arrive you will follow the signs for Perkasie Regional authority deliveries. Follow around the building to the back parking lot. You will park there. Use the steps closest to the dumpster. Ring the call button and you will be buzzed in. The training room is 1 floor up.

Follow Sign for Perkasie Regional Authority Parking

PARK HERE

Ring Call Bell to be Buzzed In